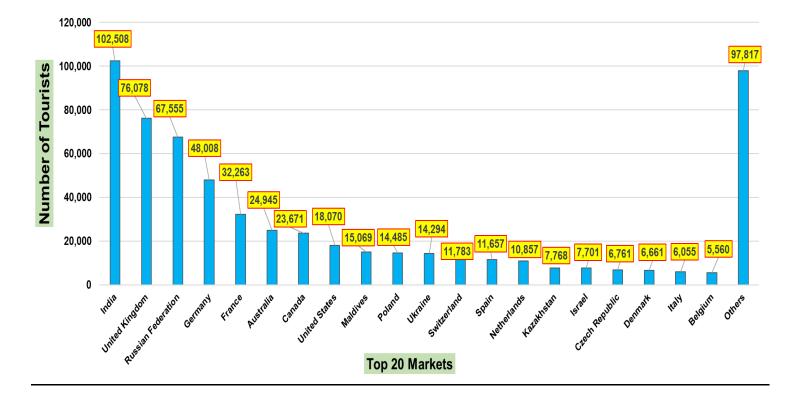

### Top ten Markets – November (01<sup>st</sup> to 22<sup>nd</sup>) – 2022

| Rank | Country            | Number of Arrivals |
|------|--------------------|--------------------|
| 1    | India              | 102,508            |
| 2    | United Kingdom     | 76,078             |
| 3    | Russian Federation | 67,555             |
| 4    | Germany            | 48,008             |
| 5    | France             | 32,263             |
| 6    | Australia          | 24,945             |
| 7    | Canada             | 23,671             |
| 8    | United States      | 18,070             |
| 9    | Maldives           | 15,069             |
| 10   | Poland             | 14,485             |
| 11   | Ukraine            | 14,294             |
| 12   | Switzerland        | 11,783             |
| 13   | Spain              | 11,657             |
| 14   | Netherlands        | 10,857             |
| 15   | Kazakhstan         | 7,768              |
| 16   | Israel             | 7,701              |
| 17   | Czech Republic     | 6,761              |
| 18   | Denmark            | 6,661              |
| 19   | Italy              | 6,055              |
| 20   | Belgium            | 5,560              |
|      | Others             | 97,817             |
|      | TOTAL              | 609,566            |

### Top twenty Markets – 01<sup>st</sup> Jan ~ 22<sup>nd</sup> Nov - 2022