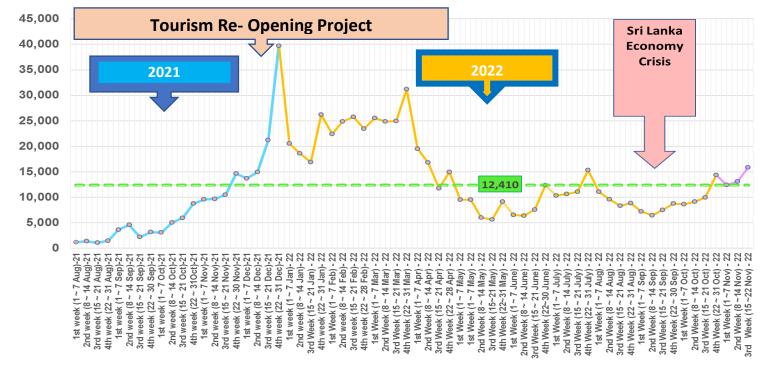

## Weekly Distribution from August 2021 to November 2022

# Weekly Arrival Distribution-Month of Aug 2021~ Nov 2022

| Week                                     | Number of Arrivals | Total   |
|------------------------------------------|--------------------|---------|
| 1 <sup>st</sup> week (1 ~ 7 Aug)-21      | 1,162              |         |
| 2 <sup>nd</sup> week (8 ~ 14 Aug)-21     | 1,362              |         |
| 3 <sup>rd</sup> week (15 ~ 21 Aug)-21    | 1,066              | 5,040   |
| 4 <sup>th</sup> week (22 ~ 31 Aug)-21    | 1,450              | 5,040   |
| 1 <sup>st</sup> week (1 ~ 7 Sep)-21      | 3,637              |         |
| 2 <sup>nd</sup> week (8 ~ 14 Sep)-21     | 4,570              |         |
| 3 <sup>rd</sup> week (15 ~ 21 Sep)-21    | 2,177              |         |
| 4 <sup>th</sup> week (22 ~ 30 Sep)-21    | 3,163              | 12 547  |
| · · · ·                                  | 0.007              | 13,547  |
| 1 <sup>st</sup> week (1 ~ 7 Oct)-21      | 3,087              |         |
| 2 <sup>nd</sup> week (8 ~ 14 Oct)-21     | 5,013              |         |
| 3 <sup>rd</sup> week (15 ~ 21 Oct)-21    | 5,932              | 22,771  |
| 4 <sup>th</sup> week (22 ~ 310ct)-21     | 8,739              |         |
| 1 <sup>st</sup> week (1 ~ 7 Nov)-21      | 9,543              |         |
| 2 <sup>nd</sup> week (8 ~ 14 Nov)-21     | 9,679              |         |
| 3 <sup>rd</sup> week (15 ~ 21 Nov)-21    | 10,456             | 44,294  |
| 4 <sup>th</sup> week (22 ~ 30 Nov)-21    | 14,616             |         |
| 1 <sup>st</sup> week (1 ~ 7 Dec)-21      | 13,682             |         |
| 2 <sup>nd</sup> week (8 ~ 14 Dec)-21     | 14,911             |         |
| 3 <sup>rd</sup> week (15 ~ 21 Dec)-21    | 21,206             | 89,506  |
| 4 <sup>th</sup> week (22 ~ 31 Dec)-21    | 39,707             |         |
| 1 <sup>st</sup> week (1 ~ 7 Jan)- 22     | 20,544             |         |
| 2 <sup>nd</sup> week (8 ~ 14 Jan)- 22    | 18,628             |         |
| 3 <sup>rd</sup> Week (15 ~ 21 Jan) - 22  | 16,917             | 82,327  |
| 4 <sup>th</sup> week (22 ~ 31 Jan)- 22   | 26,238             |         |
| 1 <sup>st</sup> Week (1 ~ 7 Feb) - 22    | 22,411             |         |
| 2 <sup>nd</sup> week (8 ~ 14 Feb)- 22    | 24,871             |         |
| 3 <sup>rd</sup> week (15 ~ 21 Feb)- 22   | 25,766             | 96,507  |
| 4 <sup>th</sup> week (22 ~ 28 Feb)- 22   | 23,459             |         |
| 1 <sup>st</sup> Week (1 ~ 7 Mar) - 22    | 25,507             |         |
| 2 <sup>nd</sup> Week (8 ~ 14 Mar) - 22   | 24,891             |         |
| 3 <sup>rd</sup> Week (15 ~ 21 Mar) - 22  | 24,918             | 106,500 |
| 4 <sup>th</sup> Week (22 ~ 31 Mar) - 22  | 31,184             | 100,500 |
| 1 <sup>st</sup> Week (1 ~ 7 Apr) - 22    | 19,523             |         |
| 2 <sup>nd</sup> Week (8 ~ 14 Apr) - 22   | 16,805             | 62.090  |
| 3 <sup>rd</sup> Week (15 ~ 21 Apr) - 22  | 11,716             | 62,980  |
| 4 <sup>th</sup> Week (22 ~ 30 Apr) - 22  | 14,936             |         |
| 1 <sup>st</sup> Week (1 ~ 7 May) - 22    | 9,493              |         |
| 2 <sup>nd</sup> Week (8 ~ 14 May) - 22   | 6,009              |         |
| 3 <sup>rd</sup> Week (15~21 May) - 22    | 5,600              | 20.207  |
| 4 <sup>th</sup> Week (22~31 May) - 22    | 9,105              | 30,207  |
| 1 <sup>st</sup> Week (1 ~ 7 June) - 22   | 6,555              |         |
| 2 <sup>nd</sup> Week (8 ~ 14 June) - 22  | 6,382              |         |
| 3 <sup>rd</sup> Week (15 ~ 21 June) - 22 | 7,597              | 22.056  |
| 4 <sup>th</sup> Week (22~30 June) - 22   | 12,322             | 32,856  |
| 1 <sup>st</sup> Week (1 ~ 7 July) - 22   | 10,334             |         |
| 2 <sup>nd</sup> Week (8 ~ 14 July) - 22  | 10,622             |         |
| 3 <sup>rd</sup> Week (15 ~ 21 July) - 22 | 11,056             | 47,293  |
| 4 <sup>th</sup> Week (22 ~ 31 July) - 22 | 15,281             | 47,295  |
| 1 <sup>st</sup> Week (1 ~ 7 Aug) - 22    | 11,046             |         |
| 2 <sup>nd</sup> Week (8 ~ 14 Aug) - 22   | 9,550              |         |
| 3 <sup>rd</sup> Week (15 ~ 21 Aug) - 22  | 8,317              | 37,760  |
| 4 <sup>th</sup> Week (22 ~ 31 Aug) - 22  | 8,847              |         |
| 1 <sup>st</sup> Week (1 ~ 7 Sep) - 22    | 7,182              |         |
| 2 <sup>nd</sup> Week (8 ~ 14 Sep) - 22   | 6,408              |         |
| 3 <sup>rd</sup> Week (15 ~ 21 Sep) - 22  | 7,478              | 00.000  |
| 4 <sup>th</sup> Week (22 ~ 30 Sep) - 22  | 8,734              | 29,802  |
| 1 <sup>st</sup> Week (1 ~7 Oct) - 22     | 8,614              |         |
| 2 <sup>nd</sup> Week (8 ~ 14 Oct) - 22   | 9,125              |         |
| 3 <sup>rd</sup> Week (15 ~ 21 Oct) - 22  | 9,125              | 10.000  |
| 4 <sup>th</sup> Week (22 ~ 31 Oct) - 22  | 14,319             | 42,026  |
| - HOCK (22 ~ 51 OCI) - 22                | 610,71             |         |

| Week                                   | Number of Arrivals | Total  |
|----------------------------------------|--------------------|--------|
| 1 <sup>st</sup> Week (1 ~7 Nov) - 22   | 12,431             |        |
| 2 <sup>nd</sup> Week (8 ~14 Nov) - 22  | 13,051             | 41.308 |
| 3 <sup>rd</sup> Week (15 ~22 Nov) - 22 | 15,826             | ,      |