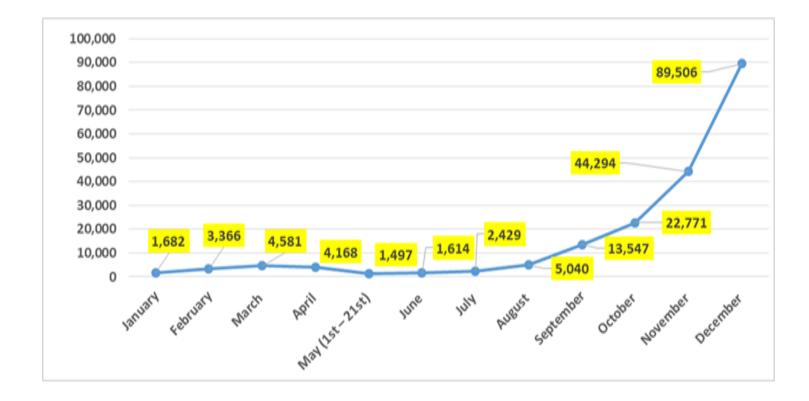

### Re - opening Project – Summary as at 22<sup>nd</sup> November - 2022

| 2021                           |                       | 2022              |                       |                                   |
|--------------------------------|-----------------------|-------------------|-----------------------|-----------------------------------|
| Month                          | Number of<br>Tourists | Month             | Number of<br>Tourists | percentage<br>Change<br>(22/21) % |
| January                        | 1,682                 | January           | 82,327                | -                                 |
| February                       | 3,366                 | February          | 96,507                | -                                 |
| March                          | 4,581                 | March             | 106,500               | -                                 |
| April                          | 4,168                 | April             | 62,980                | -                                 |
| May (1st to 22 <sup>nd</sup> ) | 1,497                 | Мау               | 30,207                | -                                 |
| June                           | 1,614                 | June              | 32,856                | -                                 |
| July                           | 2,429                 | July              | 47,293                | -                                 |
| August                         | 5,040                 | August            | 37,760                | -                                 |
| September                      | 13,547                | September         | 29,802                | -                                 |
| October                        | 22,771                | October           | 42,026                | -                                 |
| November                       | 44,294                | November (1 ~ 22) | 41,308                | -                                 |
| December                       | 89,506                |                   |                       |                                   |
| Total                          | 194,495               |                   | 609,566               |                                   |

#### Number of Tourists Arrivals: January – December 2021