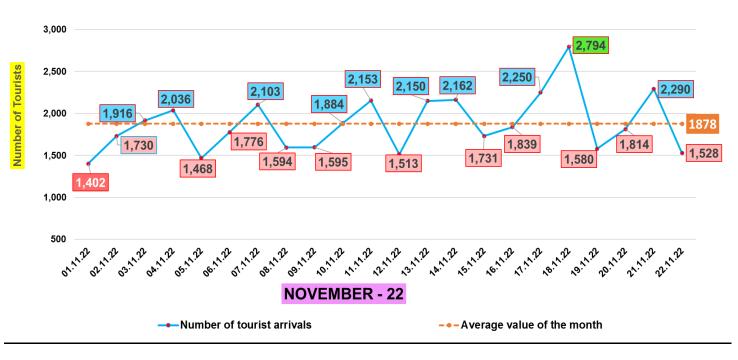

#### Number of Tourists Arrivals – Month of November (01<sup>st</sup> ~ 22<sup>nd</sup>) – 2022

| Date     | Number of Tourists |
|----------|--------------------|
| 01.11.22 | 1,402              |
| 02.11.22 | 1,730              |
| 03.11.22 | 1,916              |
| 04.11.22 | 2,036              |
| 05.11.22 | 1,468              |
| 06.11.22 | 1,776              |
| 07.11.22 | 2,103              |
| 08.11.22 | 1,594              |
| 09.11.22 | 1,595              |
| 10.11.22 | 1,884              |
| 11.11.22 | 2,153              |
| 12.11.22 | 1,513              |
| 13.11.22 | 2,150              |
| 14.11.22 | 2,162              |
| 15.11.22 | 1,731              |
| 16.11.22 | 1,839              |
| 17.11.22 | 2,250              |
| 18.11.22 | 2,794              |
| 19.11.22 | 1,580              |
| 20.11.22 | 1,814              |
| 21.11.22 | 2,290              |
| 22.11.22 | 1,528              |
| Total    | 41,308             |

#### Daily distribution of the Tourist arrivals to Sri Lanka November – 2022