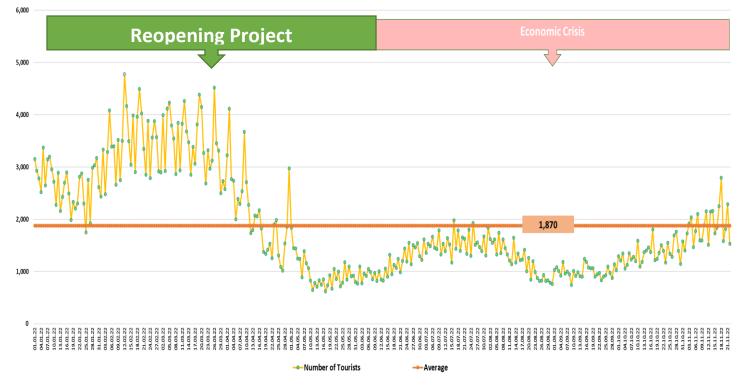

### Daily trend of Sri Lanka Tourism in year 2022

Tourist arrival trend - 2022

| Rank | Country            | Number of Arrivals |
|------|--------------------|--------------------|
| 1    | Russian Federation | 10,066             |
| 2    | India              | 7,021              |
| 3    | United Kingdom     | 3,276              |
| 4    | Germany            | 2,619              |
| 5    | Australia          | 2,118              |
| 6    | United States      | 1,567              |
| 7    | Canada             | 1,438              |
| 8    | France             | 1,287              |
| 9    | Maldives           | 1,259              |
| 10   | Poland             | 616                |
| 11   | Other              | 10,041             |
|      | TOTAL              | 41,308             |