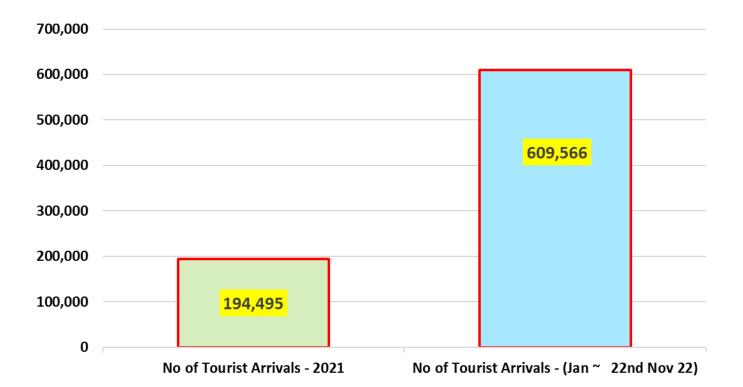

#### Number of tourist Arrivals - year 2021 & 2022 (up to 22<sup>th</sup> November)

### Re - opening Project – Summary as at 22<sup>nd</sup> November - 2022

| 2021                           |                       | 2022              |                       |                                   |
|--------------------------------|-----------------------|-------------------|-----------------------|-----------------------------------|
| Month                          | Number of<br>Tourists | Month             | Number of<br>Tourists | percentage<br>Change<br>(22/21) % |
| January                        | 1,682                 | January           | 82,327                | -                                 |
| February                       | 3,366                 | February          | 96,507                | -                                 |
| March                          | 4,581                 | March             | 106,500               | -                                 |
| April                          | 4,168                 | April             | 62,980                | -                                 |
| May (1st to 22 <sup>nd</sup> ) | 1,497                 | Мау               | 30,207                | -                                 |
| June                           | 1,614                 | June              | 32,856                | -                                 |
| July                           | 2,429                 | July              | 47,293                | -                                 |
| August                         | 5,040                 | August            | 37,760                | -                                 |
| September                      | 13,547                | September         | 29,802                | -                                 |
| October                        | 22,771                | October           | 42,026                | -                                 |
| November                       | 44,294                | November (1 ~ 22) | 41,308                | -                                 |
| December                       | 89,506                |                   |                       |                                   |
| Total                          | 194,495               |                   | 609,566               |                                   |