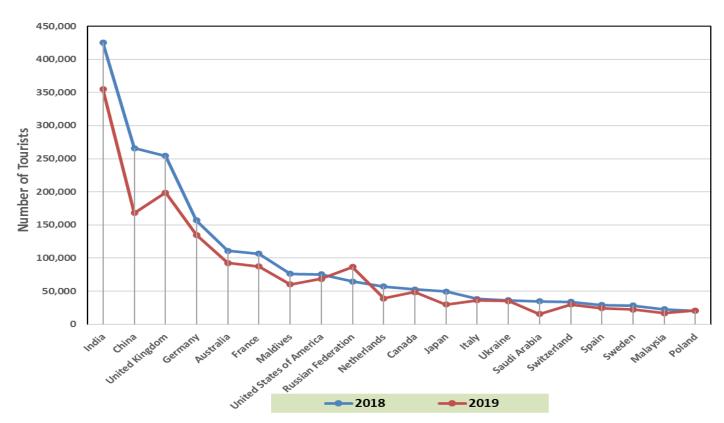

| 14,294             |
| 12   | Switzerland        | 11,783             |
| 13   | Spain              | 11,657             |
| 14   | Netherlands        | 10,857             |
| 15   | Kazakhstan         | 7,768              |
| 16   | Israel             | 7,701              |
| 17   | Czech Republic     | 6,761              |
| 18   | Denmark            | 6,661              |
| 19   | Italy              | 6,055              |
| 20   | Belgium            | 5,560              |
|      | Others             | 97,817             |
|      | TOTAL              | 609,566            |

### Top twenty Markets – 01<sup>st</sup> Jan ~ 22<sup>nd</sup> Nov - 2022



#### Number of Tourists Arrivals: January – December 2021



#### Number of Tourists Arrivals - 2018 & 2019 (Top twenty Markets)