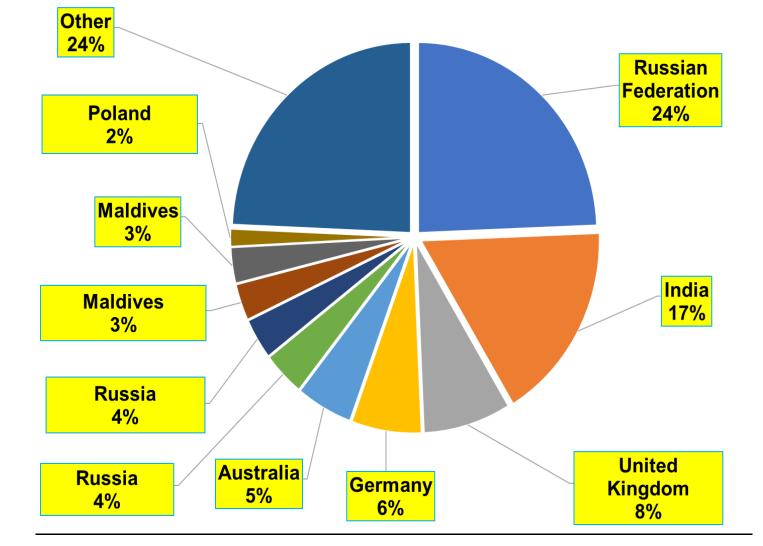

### Daily trend of Sri Lanka Tourism in year 2022

Tourist arrival trend - 2022

| Rank | Country            | Number of Arrivals |
|------|--------------------|--------------------|
| 1    | Russian Federation | 10,066             |
| 2    | India              | 7,021              |
| 3    | United Kingdom     | 3,276              |
| 4    | Germany            | 2,619              |
| 5    | Australia          | 2,118              |
| 6    | United States      | 1,567              |
| 7    | Canada             | 1,438              |
| 8    | France             | 1,287              |
| 9    | Maldives           | 1,259              |
| 10   | Poland             | 616                |
| 11   | Other              | 10,041             |
|      | TOTAL              | 41,308             |

### Top ten Markets – November (01<sup>st</sup> to 22<sup>nd</sup>) – 2022

| Rank | Country            | Number of Arrivals |
|------|--------------------|--------------------|
| 1    | India              | 102,508            |
| 2    | United Kingdom     | 76,078             |
| 3    | Russian Federation | 67,555             |
| 4    | Germany            | 48,008             |
| 5    | France             | 32,263             |
| 6    | Australia          | 24,945             |
| 7    | Canada             | 23,671             |
| 8    | United States      | 18,070             |
| 9    | Maldives           | 15,069             |
| 10   | Poland             | 14,485             |
| 11   | Ukraine            | 14,294             |
| 12   | Switzerland        | 11,783             |
| 13   | Spain              | 11,657             |
| 14   | Netherlands        | 10,857             |
| 15   | Kazakhstan         | 7,768              |
| 16   | Israel             | 7,701              |
| 17   | Czech Republic     | 6,761              |
| 18   | Denmark            | 6,661              |
| 19   | Italy              | 6,055              |
| 20   | Belgium            | 5,560              |
|      | Others             | 97,817             |
|      | TOTAL              | 609,566            |

### Top twenty Markets – 01<sup>st</sup> Jan ~ 22<sup>nd</sup> Nov - 2022